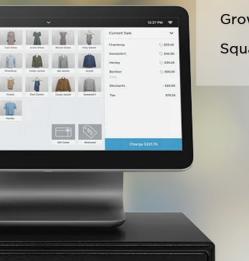

#### Square-Powered POS

ReadyCloud supports any Square powered POS and includes one of its own. Take phone orders, charge for repairs or support, every transaction is added to the consumer's profile.